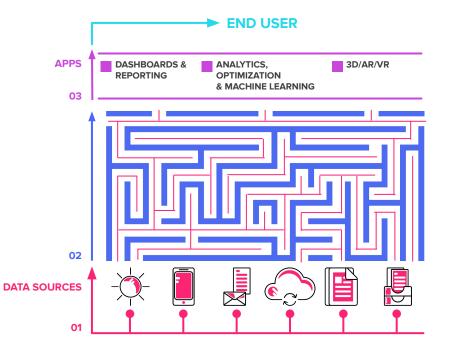

### INDUSTRIAL REALITY IS MORE COMPLICATED

An industrial system is made of things manufactured of a multitude of OEMs they all strive to control the flow of data from sensor to end user consumption

### A WORLD OF DATA SILOS

#### OIL SERVICES PROVIDER

- 100 operational data systems
- 4,800 active integrations
- 500 connections rebuilt every year

#### LARGE O&G OPERATOR

- Less than 60% of 4M sensor IDs can be mapped to equipment
- Backfilling of historical data impossible at scale

LIBERATING DATA

McKinsey&Company

80% to 90% is spent gathering and cleaning the data not building models.