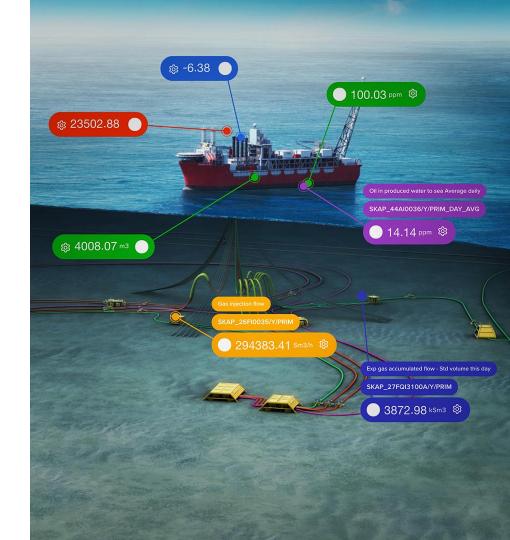

#### <sup>•</sup> AKER BP CREATED A FOUNDATIONAL DIGITAL TWIN OF THEIR OPERATIONAL ASSETS

In one place. In context. Instantly accessible. A full, clear view of their industrial reality.

AKER BP

Instantly accessible data increases efficiency for offshore operators

### SOLUTION

DIGITAL WORKERS

COGNITE

O&G

All live and historical data, including work orders, P&IDs and sensor data, instantly available on Cognite's Operations Support application.