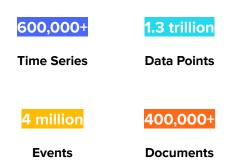

#### LARGE O&G OPERATOR

- Less than 60% of 4M sensor IDs can be mapped to equipment
- Backfilling of historical data impossible at scale

LIBERATING DATA

McKinsey&Company

80% to 90% is spent gathering and cleaning the data not building models.