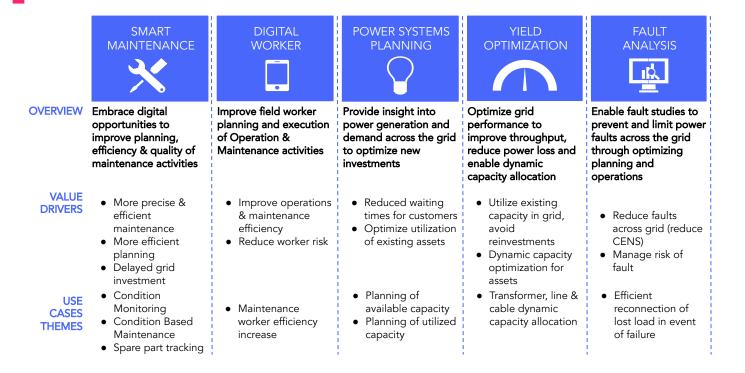

rational data systems
- 4,800 active integrations
- 500 connections rebuilt every year

#### LARGE O&G OPERATOR

- Less than 60% of 4M sensor IDs can be mapped to equipment
- Backfilling of historical data impossible at scale



LIBERATING DATA

McKinsey&Company



80% to 90% is spent gathering and cleaning the data not building models.

Google estimates the time lost to 75% across industries.



#### SCALABILITY

Scalability across assets or equipment is low



#### TIME

Time to deployment is lengthy and costly



TIME SPENT ON DATA SCIENCE PROJECTS



### COGNITE CREATES A DIGITAL REPRESENTATION OF INDUSTRIAL REALITY

3D MODEL

SINT



#### THREE FUNDAMENTAL STEPS IN EXTRACTING VALUE FROM DATA



### THE RESULT:

### CLEAN, COLLECTED, CONTEXTUALIZED DATA





### POWER GRID VALUE POOL





### THE FUTURE IS BEING SHAPED BY THOSE WHO DIGITALIZE FIRST AND BEST







#### <sup>•</sup> AKER BP CREATED A FOUNDATIONAL DIGITAL TWIN OF THEIR OPERATIONAL ASSETS



In one place. In context. Instantly accessible. A full, clear view of their industrial reality.







AKER BP

Instantly accessible data increases efficiency for offshore operators

### SOLUTION

DIGITAL WORKERS

COGNITE

O&G

All live and historical data, including work orders, P&IDs and sensor data, instantly available on Cognite's Operations Support application.









#### Data sharing enables change of business models between OEMs and Operators

Framo is a world-leading designer, manufacturer and supplier of pumping solutions for the Shipping, Offshore and Oil & Gas industries.











#### DIGITALIZATION IS