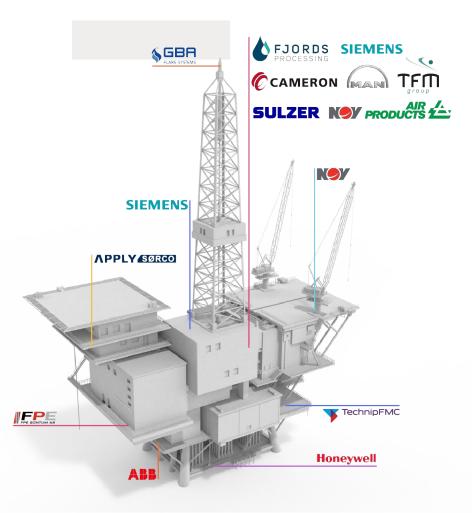

### COGNITE CREATES A DIGITAL REPRESENTATION OF INDUSTRIAL REALITY

3D MODEL

SINT

#### <sup>•</sup> AKER BP CREATED A FOUNDATIONAL DIGITAL TWIN OF THEIR OPERATIONAL ASSETS

In one place. In context. Instantly accessible. A full, clear view of their industrial reality.

AKER BP

Instantly accessible data increases efficiency for offshore operators

### SOLUTION

DIGITAL WORKERS

COGNITE

O&G

All live and historical data, including work orders, P&IDs and sensor data, instantly available on Cognite's Operations Support application.