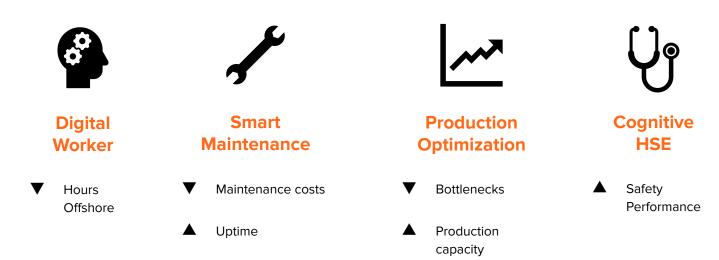

### SOLUTION

DIGITAL WORKERS

COGNITE

O&G

All live and historical data, including work orders, P&IDs and sensor data, instantly available on Cognite's Operations Support application.

#### VALUE FROM 1000s OF INITIATIVES

accumulates and is delivered across the entire business