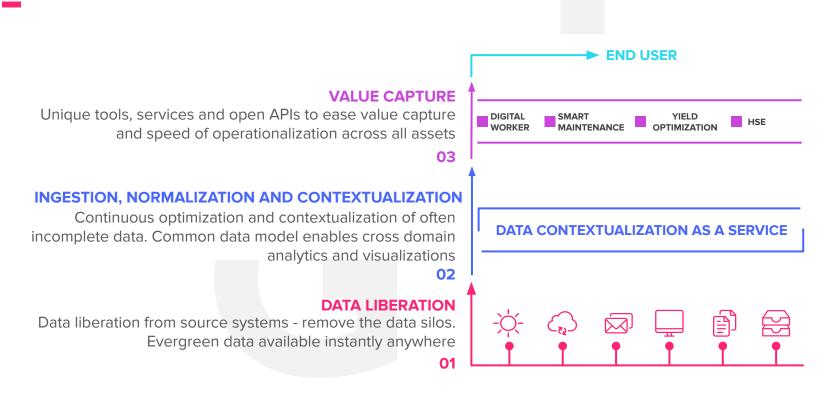

#### THREE FUNDAMENTAL STEPS IN EXTRACTING VALUE FROM DATA

### THE RESULT:

### CLEAN, COLLECTED, CONTEXTUALIZED DATA