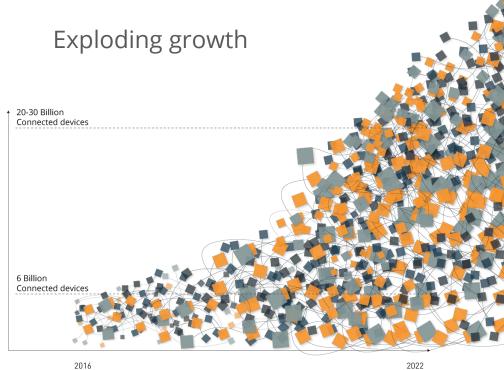

# Smart Homes is just *one* part of the IoT story

Average prediction of market share, 2020

. . . . . . . .