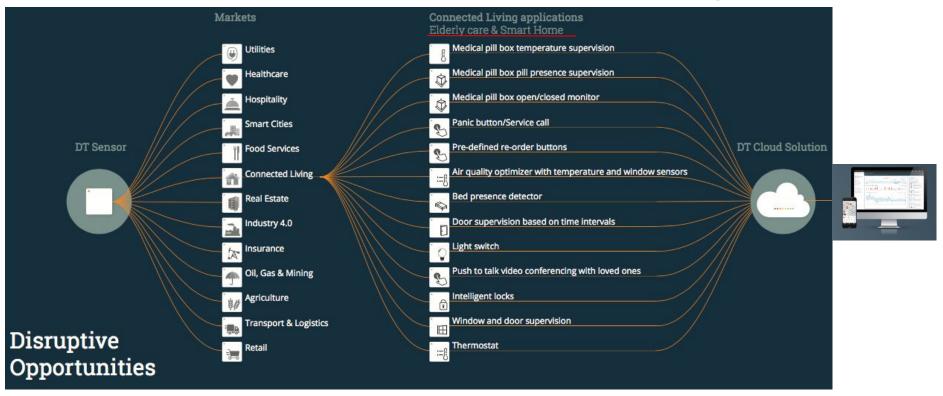

# Disruptive Opportunities in Connected Living

Remember "Internet" in 1996?

Remember "Internet" in 1996?