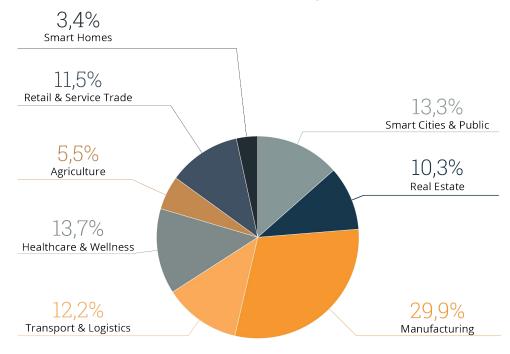

# Smart Homes is just *one* part of the IoT story

Average prediction of market share, 2020

. . . . . . . .