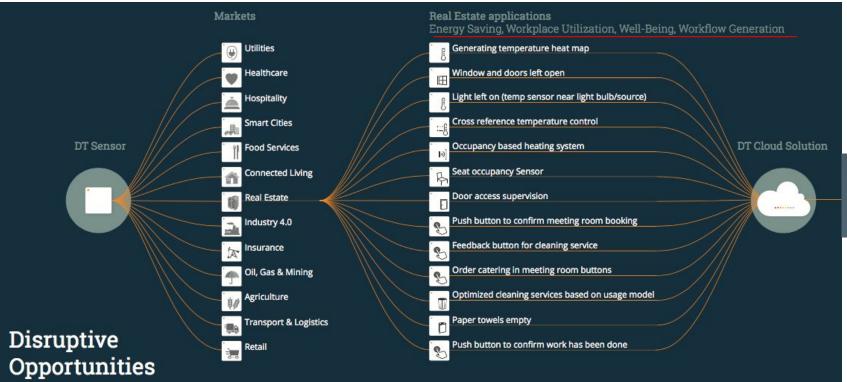

## Disruptive Opportunities in Real Estate

## Insights change the **Real Estate** Industry...

#### **Energy Saving & Well being:**

#### Workplace Utilization:

#### **Automated Workflow:**

...increased efficiency ...guaranteed quality ...new business models

#### Minimize Expenses and damages:

just water damages:

...1Million claims per year in Germany ...2.6bEuro claim costs for insurances